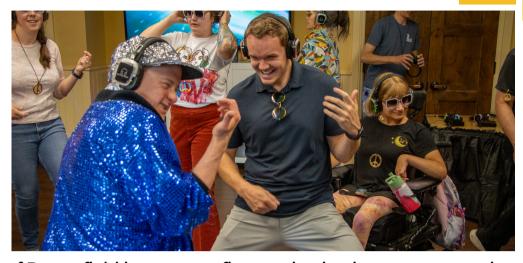

**August 10, 2025** 

Each year the Friends perform song and dance to a musical theme. Past shows include Broadway, The 70s We Got The Funk, FRIENDS Rocks, and FRIENDS Disney Tribute.

**October 12, 2025** 