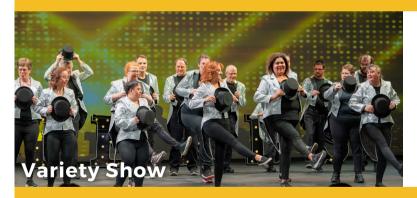

**August 10, 2025** 

Each year the Friends perform song and dance to a musical theme. Past shows include Broadway, The 70s We Got The Funk, FRIENDS Rocks, and FRIENDS Disney Tribute.

**October 12, 2025** 