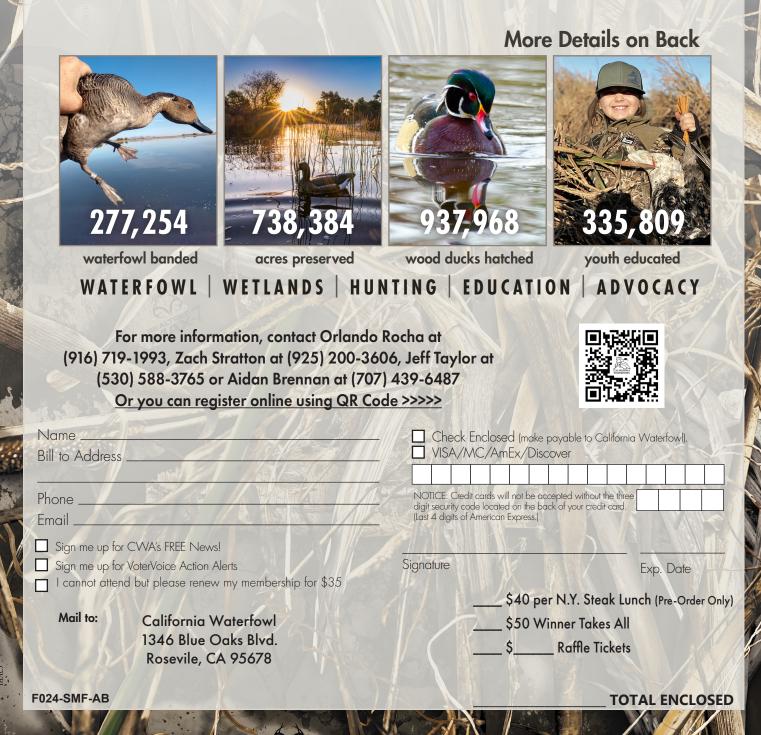

## FREE ADMISSION FROM 9AM TO 4PM KIDS EVENT FROM 9AM TO 1PM

PRE-ORDER ONLY! Order by May 27th to receive a New York Steak lunch with sides, salad & drink for \$40

Birrieria Gera Food Truck & Hot Dog lunches are available the day of event for purchase

Activities Youth Duck Calling Contest Youth Shooting & Duck Banding Youth Art Projects Bounce Houses Vendors Live Auction Raffles & Games PFDA Decoy Rig Competition Winner Takes All Raffle \$50 per Ticket ! Only 150 Tickets Available One lucky winner will receive a Benelli Timber SBE III-20 Gauge, Yeti Tundra Haul, Traeger Pro 575 and a pair of Vortex Razor HD 10x42 Binoculars. Need not be present to win

## **Early Bird Special!**

Purchase a Raffle Pack by **May 27th** & receive Double Progressives! \$100, \$300, \$500 & \$1,000 Packs Available