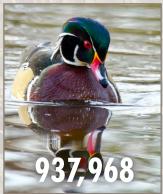

# FREE LADIES RAFFLE ~ OVER 30 GUNS ~ SPORTS MEMORABILIA ~ ARTWORK PLINKO GAME ~ HUNTS ~ FISHING TRIPS ~ CARD CUT FOR FIREARM

More Details on Back

waterfowl banded

F024-RCD-DS

acres preserved

wood ducks hatched