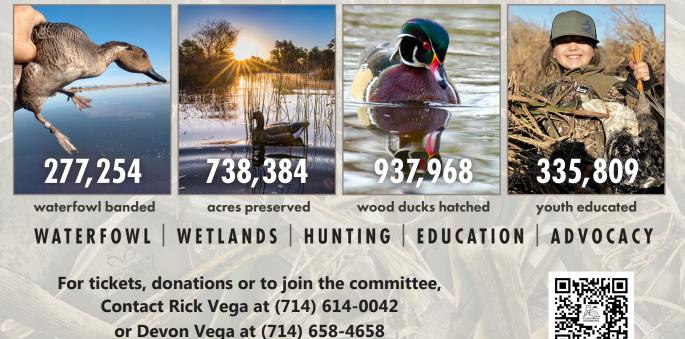

17th Annual

## Orange County Banquet Saturday, May 18, 2024 Mile Square Golf Course

10401 Warner Ave., Fountain Valley, CA 92708 Cocktails at 5:00 PM ~ Dinner at 6:30 PM

## More details on Back



Name . Check Enclosed (make payable to California Waterfowl). VISA/MC/AmEx/Discover Bill to Address NOTICE: Credit cards will not be accepted without the thr digit security code located on the back of your credit card [Last 4 digits of American Express.] Phone Email \_ Sign me up for CWA's FREE News! Sign me up for VoterVoice Action Alerts Signature Exp. Date I cannot attend but please renew my membership for \$35 \$340 per Sponsor Ticket **\$90 per Person Rick Vega** Mail to: \$150 per Couple \$1,000 Reserved Table **Orange County Chapter** \$3,000 CWA Sponsor Table \$65 per Sprig 9200 Mallard Ave \$65 per Life Ś **Raffle Tickets** Fountain Valley, CA 92708



**Reserved Table \$1,000** Includes: 8 Dinner Tickets, 8 CWA Membership, 8 Door Gifts, Reserved Seating, \$100 in General Raffle