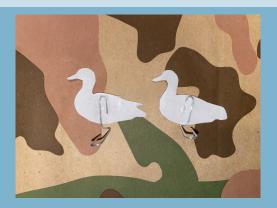

4. On the back of each duck, tape a partially unfolded paperclip.

5. Put your ducks on your pond. Place a magnet underneath the pond and make your ducks move!!