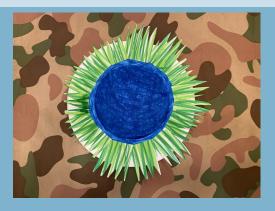

## INSTRUCTIONS

1. Color the center of the plate to look like water.

2. Color and cut construction paper to look like plants. Using a glue stick, glue the paper plants around the edge of the plate.

3. Either using the duck outlines provided or your own duck image, color and cut as many ducks for your pond as desired.