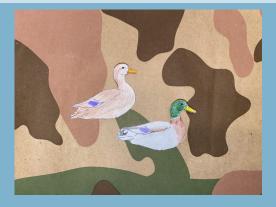

## INSTRUCTIONS

1. Color the center of the plate to look like water.

2. Color and cut construction paper to look like plants. Using a glue stick, glue the paper plants around the edge of the plate.

3. Either using the duck outlines provided or your own duck image, color and cut as many ducks for your pond as desired.

4. On the back of each duck, tape a partially unfolded paperclip.

5. Put your ducks on your pond. Place a magnet underneath the pond and make your ducks move!!