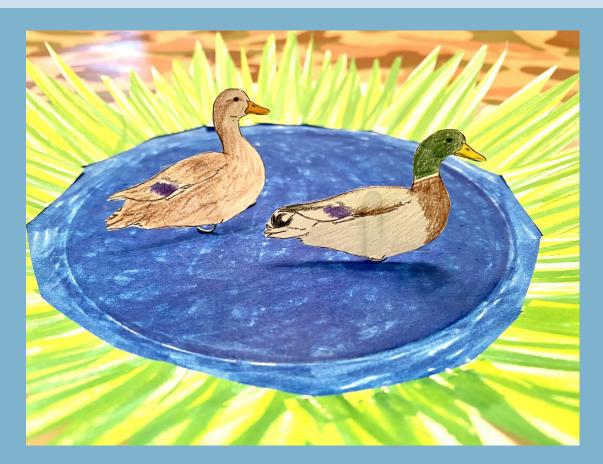

## Magnetic Duck Pond

## INSTRUCTIONS

1. Color the center of the plate to look like water.

2. Color and cut construction paper to look like plants. Using a glue stick, glue the paper plants around the edge of the plate.

3. Either using the duck outlines provided or your own duck image, color and cut as many ducks for your pond as desired.

4. On the back of each duck, tape a partially unfolded paperclip.

5. Put your ducks on your pond. Place a magnet underneath the pond and make your ducks move!!