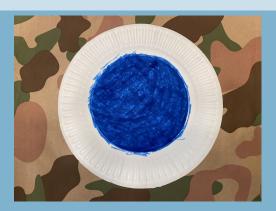

## INSTRUCTIONS

1. Color the center of the plate to look like water.

2. Color and cut construction paper to look like plants. Using a glue stick, glue the paper plants around the edge of the plate.

3. Either using the duck outlines provided or your own duck image, color and cut as many ducks for your pond as desired.