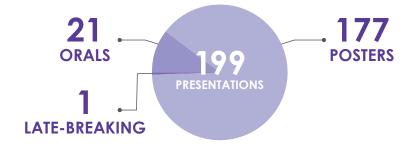

# Foundation-Funded Researchers\* at SMFM 2023

16.61%

(199/1198 ACCEPTED ABSTRACTS) of the research presented at this meeting included Foundation-supported authors (in all roles)

**52** AWARDEES ARE FIRST AUTHORS