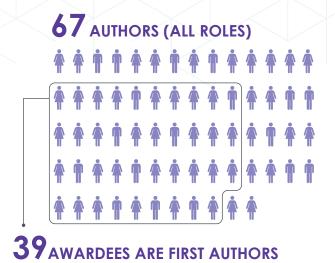

# Foundation-Funded Researchers\* at SMFM 2022

15.76% (193/1,225 ACCEPTED ABSTRACTS) of the research presented at this meeting included Foundation-supported authors (in all roles)

\*current and past awardees