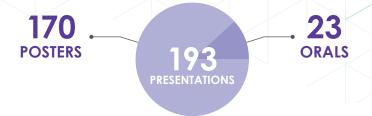

# Foundation-Funded Researchers\* at SMFM 2022

15.76% (193/1,225 ACCEPTED ABSTRACTS) of the research presented at this meeting included Foundation-supported authors (in all roles)

\*current and past awardees