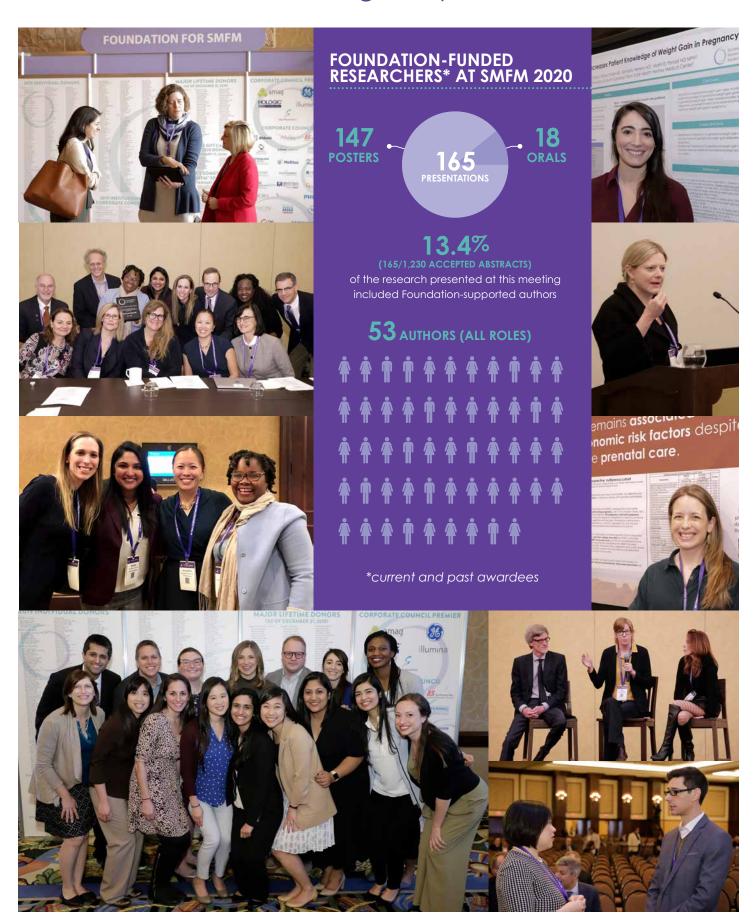

## Literature Alert Series

The Literature Alert Series is distributed monthly by email to all SMFM members who make a minimum annual contribution of \$100 to the Foundation, as well as to MFM fellows who participate in the Fellows Class Gift Campaign. It highlights recently published articles of interest to maternal-fetal medicine specialists from more than 25 journals, and each issue contains 10-15 of the most important articles for MFMs from obstetric and non-obstetric journals.