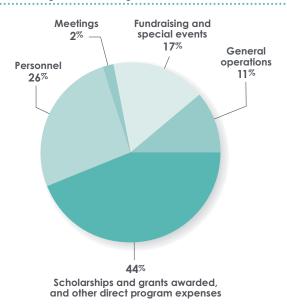

ekend biostatistics course.

#### REPRODUCTIVE HEALTH MINI-SABBATICAL GRANTS

This grant is one component of the Reproductive Health Project for Maternal-Fetal Medicine, an initiative of SMFM to integrate family planning and reproductive health care services into MFM subspecialist practice to reduce the rate of maternal morbidity and mortality among high-risk women in the United States.

# 2020 SMFM Annual Meeting: Grapevine, Texas





# There's Something about SMFM: February 6, 2020





# 2020 5K Race: Gaylord Texan





# Financials (unaudited)

### **REVENUE (\$1,236,852)**

#### **SMFM** members 20% Investments 27% Non-member individuals Corporate .2% sponsorships **Foundations** 22% 19% Corporate Council Grants 5% Medical centers and private practices

### **EXPENSES (\$831,766)**



## Literature Alert Series

The Literature Alert Series is distributed monthly by email to all SMFM members who make a minimum annual contribution of \$100 to the Foundation, as well as to MFM fellows who participate in the Fellows Class Gift Campaign. It highlights recently published articles of interest to maternal-fetal medicine specialists from more than 25 journals, and each issue contains 10-15 of the most important articles for MFMs from obstetric and non-obstetric journals.



## Contributors

Thank you for supporting our mission to advance care in pregnancy through research and education. This report recognizes contributions made to all Foundation programs between January 1 and December 31, 2020.

Great effort was made to include all contributors in this report and to ensure the