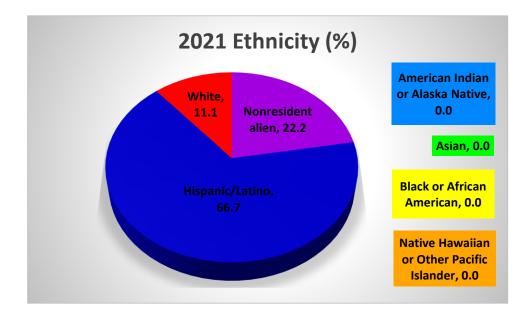

## 2021

By Gender:

| 2020 Ge | nder (%) |
|---------|----------|
| Male    | Female   |
| 100     | 0        |

By Ethnicity:

| 2021 Ethnicity (%)                        | Male | Female | All  |
|-------------------------------------------|------|--------|------|
| Nonresident alien                         | 22.2 | 0      | 22.2 |
| Hispanic/Latino                           | 66.7 | 0      | 66.7 |
| American Indian or Alaska Native          | 0.0  | 0      | 0.0  |
| Asian                                     | 0.0  | 0      | 0.0  |
| Black or African American                 | 0.0  | 0      | 0.0  |
| Native Hawaiian or Other Pacific Islander | 0.0  | 0      | 0.0  |
| White                                     | 11.1 | 0      | 11.1 |