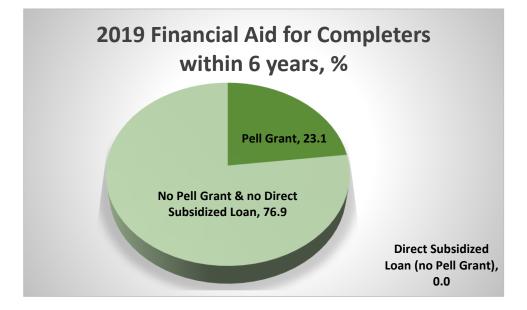

By Source of Financial Aid:

| 2019 Financial Aid for Completers within 6 years, % |      |  |
|-----------------------------------------------------|------|--|
| Pell Grant                                          | 23.1 |  |
| Direct Subsidized Loan (no Pell Grant)              | 0.0  |  |
| No Pell Grant & no Direct Subsidized Loan           | 76.9 |  |