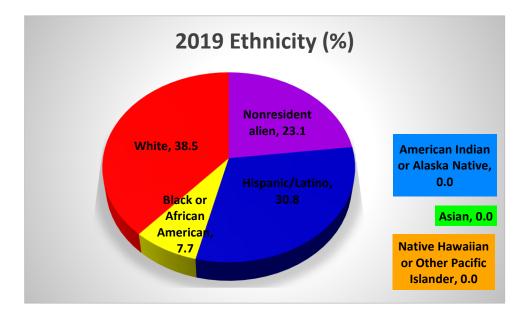

## 2019

By Gender:

| 2019 Gender (%) |        |  |
|-----------------|--------|--|
| Male            | Female |  |
| 100             | 0      |  |

By Ethnicity:

| 2019 Ethnicity (%)                        | Male | Female | All  |
|-------------------------------------------|------|--------|------|
| Nonresident alien                         | 23.1 | 0      | 23.1 |
| Hispanic/Latino                           | 30.8 | 0      | 30.8 |
| American Indian or Alaska Native          | 0.0  | 0      | 0.0  |
| Asian                                     | 0.0  | 0      | 0.0  |
| Black or African American                 | 7.7  | 0      | 7.7  |
| Native Hawaiian or Other Pacific Islander | 0.0  | 0      | 0.0  |
| White                                     | 38.5 | 0      | 38.5 |