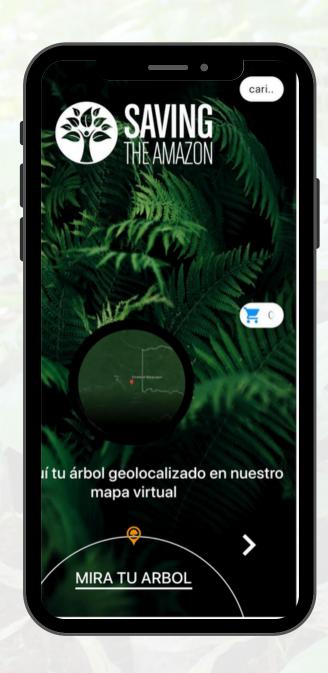

### **HOW YOU CAN FOLLOW YOUR TREE?**

**Download our App Saving the Amazon** 

ANDROID