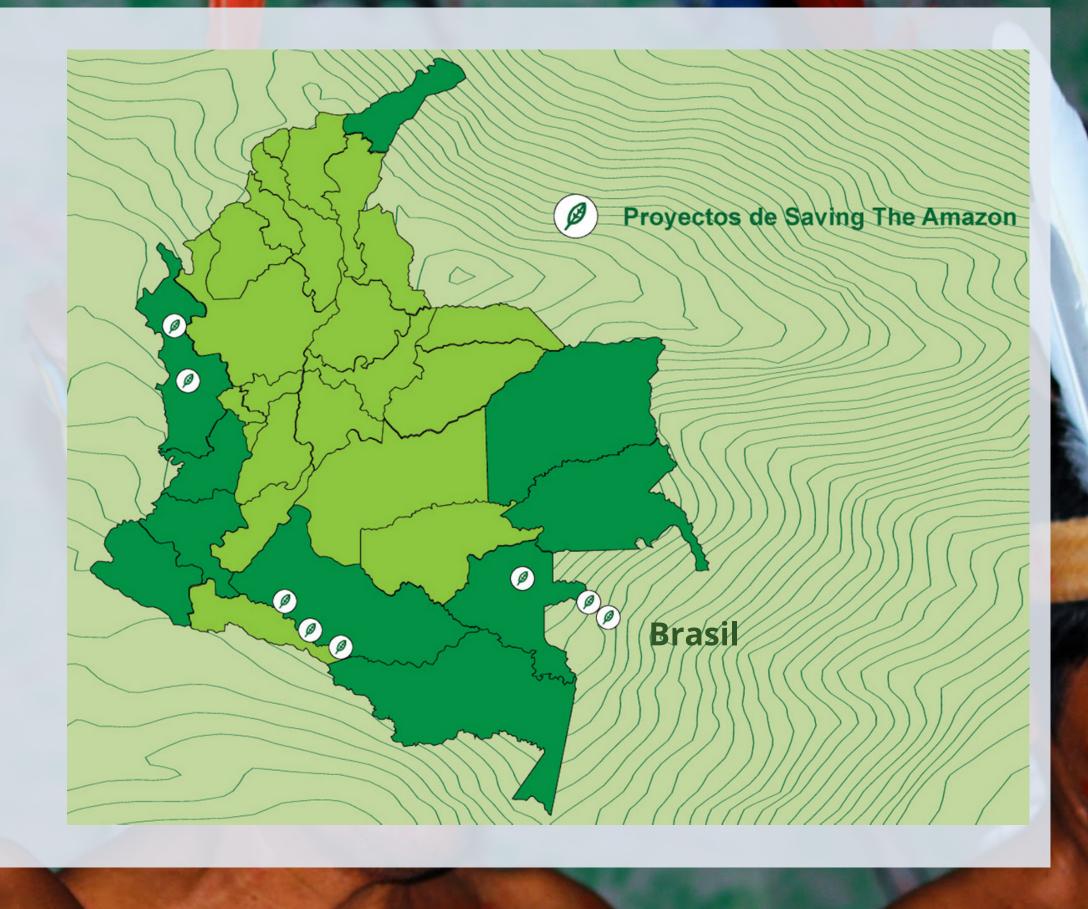

**68.810** Trees

60.000 Hectares

**920**Famillies

**3** Compensation projects

WHERE ARE DE COMMUNITIES?