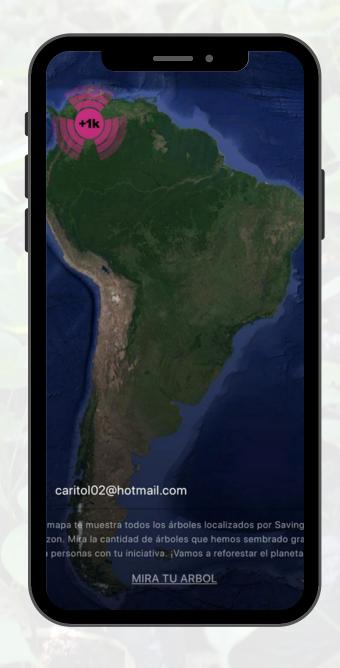

You can track your tree in our platform

3.

The tree Geo-localized

6.

We take care of your tree for period of 36 month 's.

### **HOW YOU CAN FOLLOW YOUR TREE?**

**Download our App Saving the Amazon** 

ANDROID