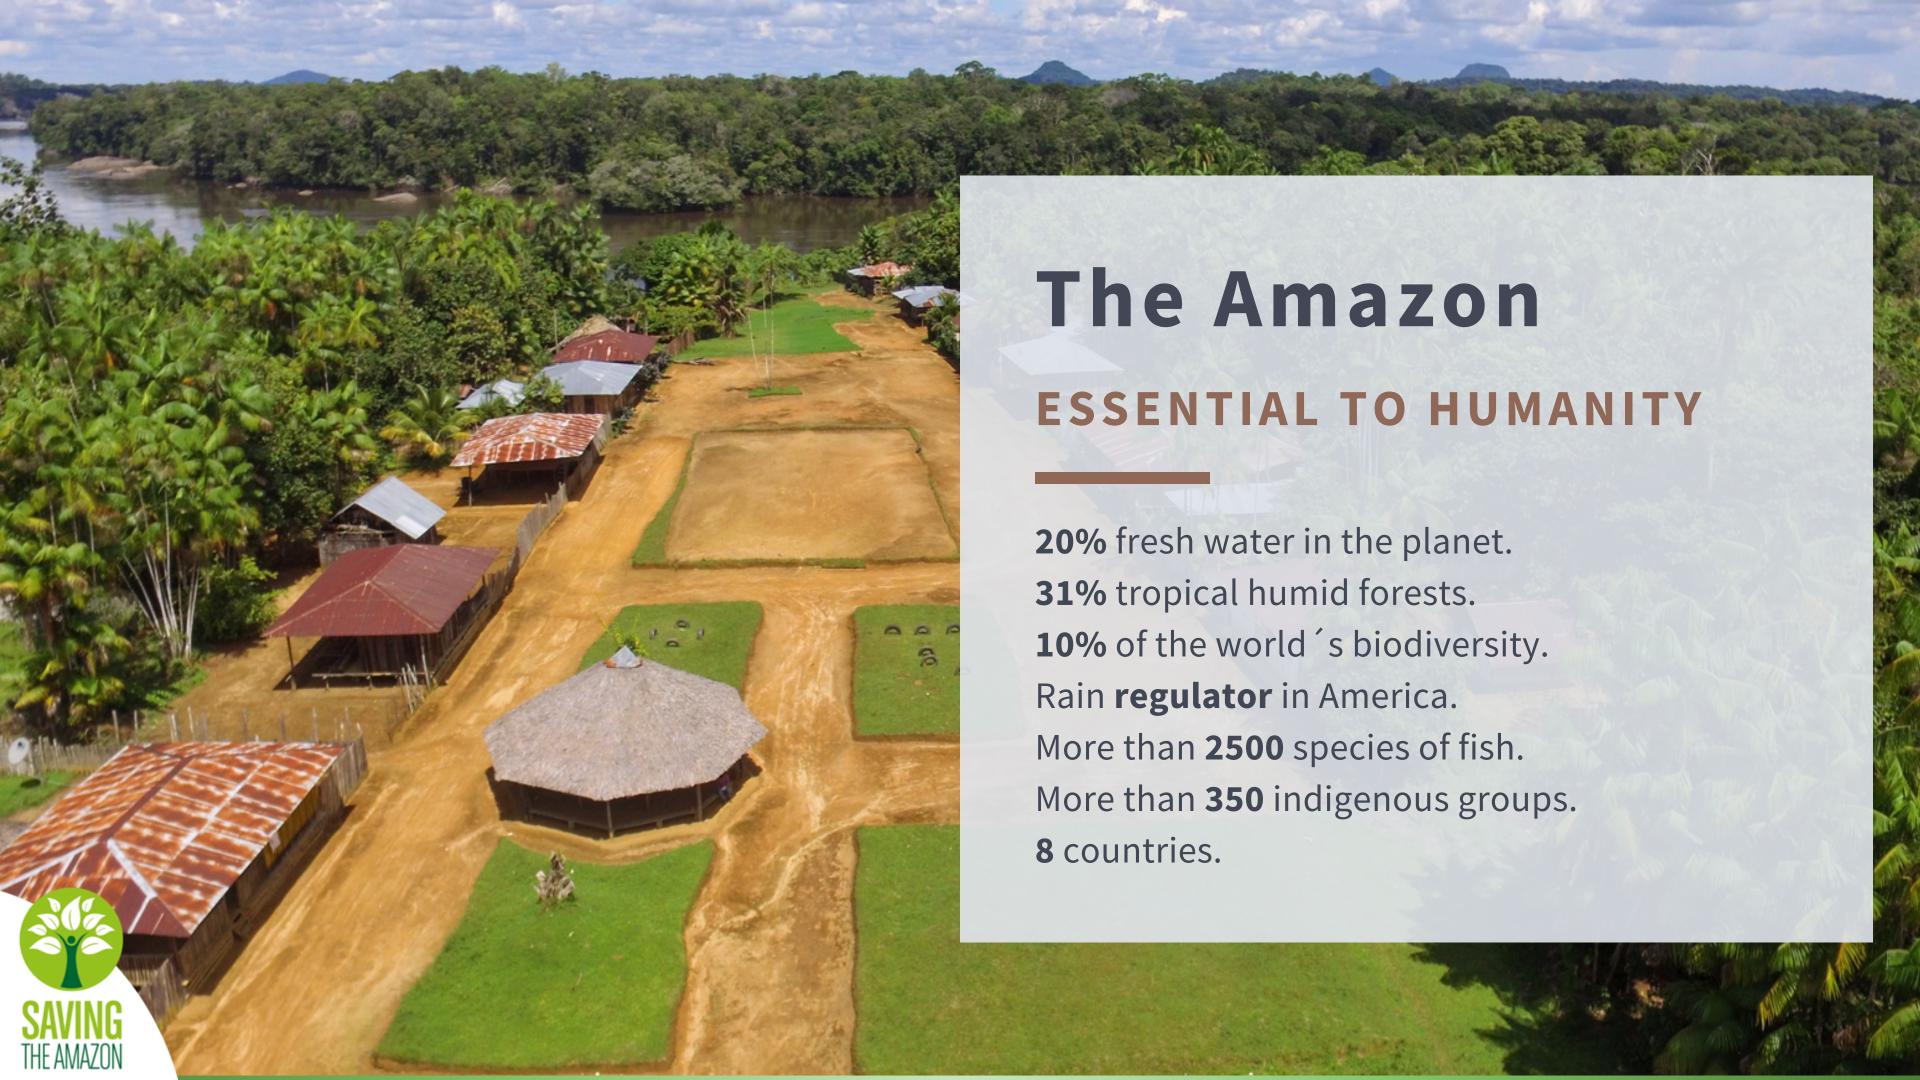

**68.810** Trees

60.000 Hectares

**920**Famillies

**3** Compensation projects

WHERE ARE DE COMMUNITIES?