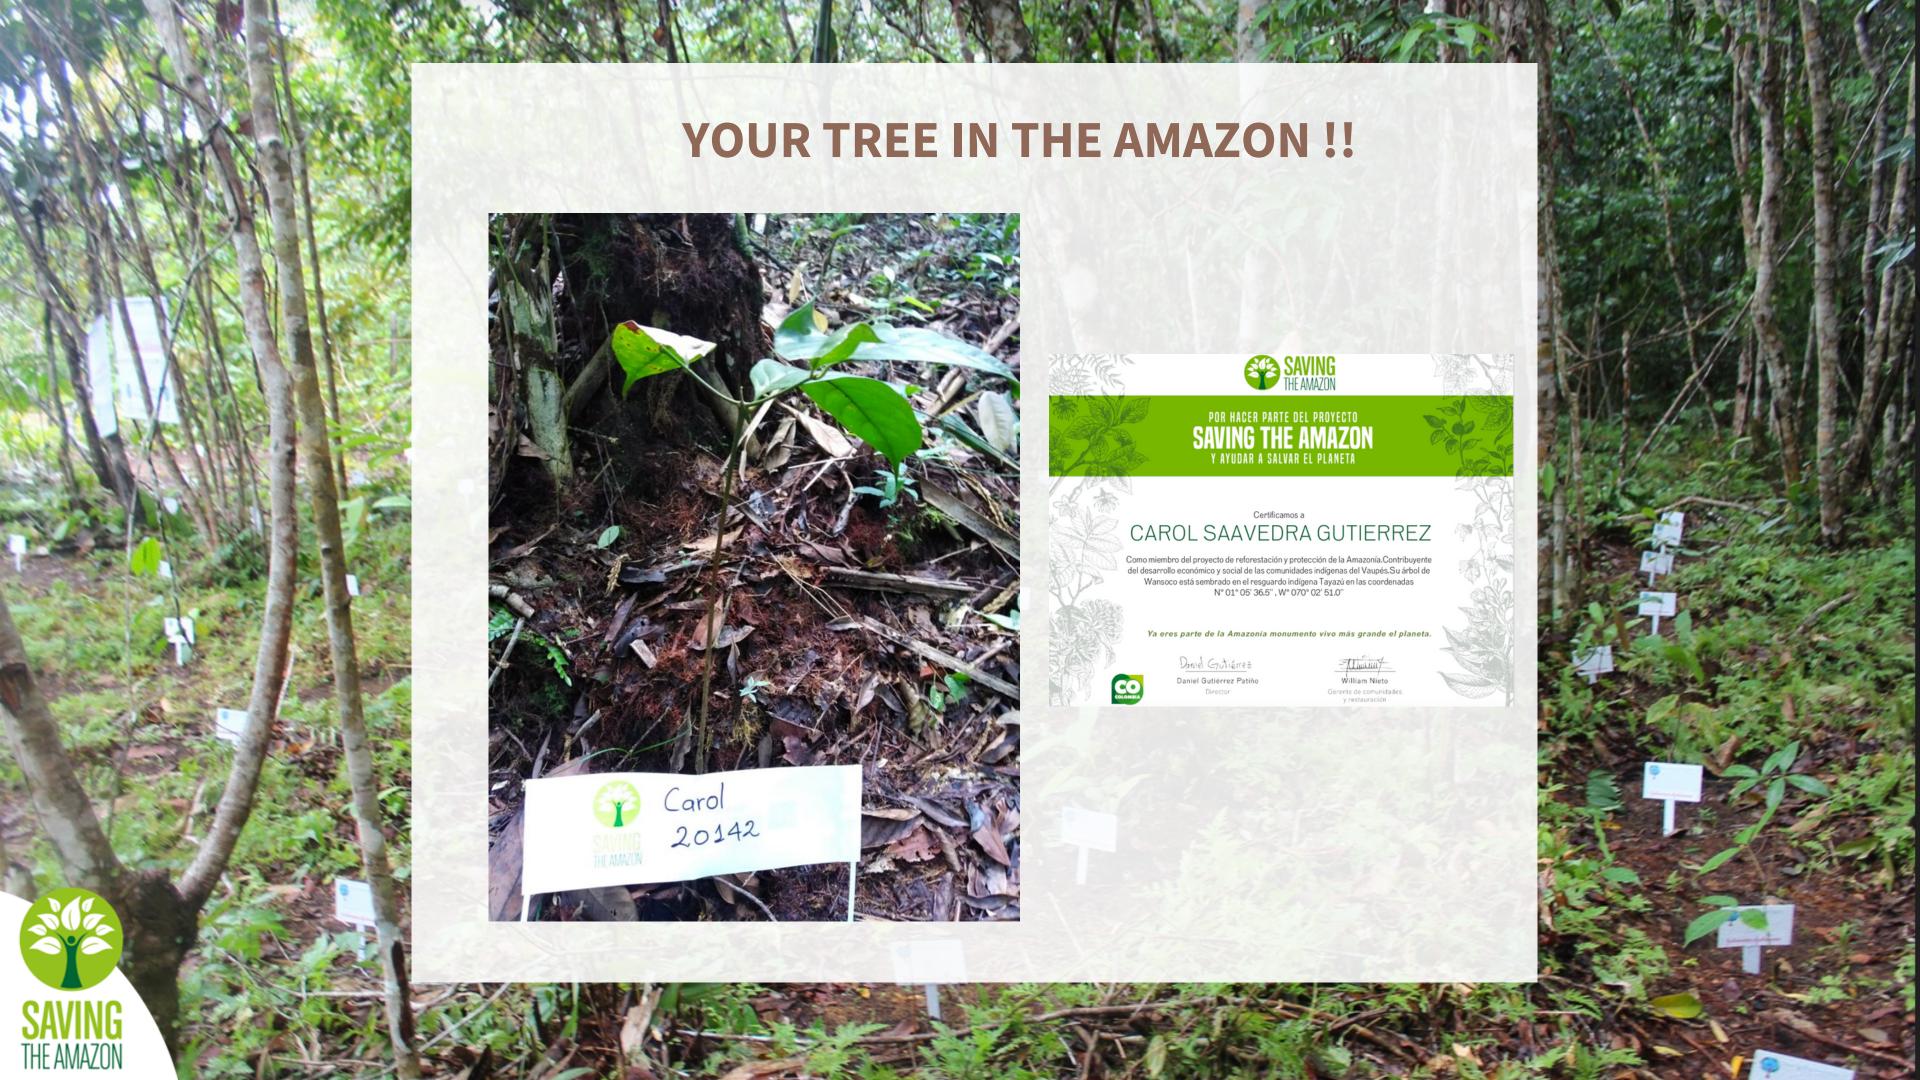

### **HOW WE DO IT?**

1.

Our communities plant the tree

4.

We send you a photo and a planting certificate

2.

Our communities put your name on the tree

5.

You can track your tree in our platform

3.

The tree Geo-localized

6.

We take care of your tree for period of 36 month 's.