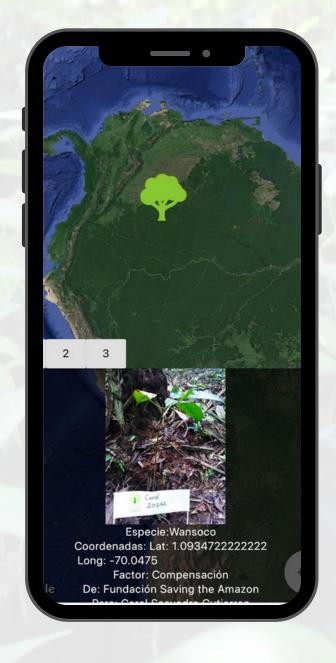

You can track your tree in our platform

3.

The tree Geo-localized

6.

We take care of your tree for period of 36 month 's.

### **HOW YOU CAN FOLLOW YOUR TREE?**

**Download our App Saving the Amazon** 

ANDROID