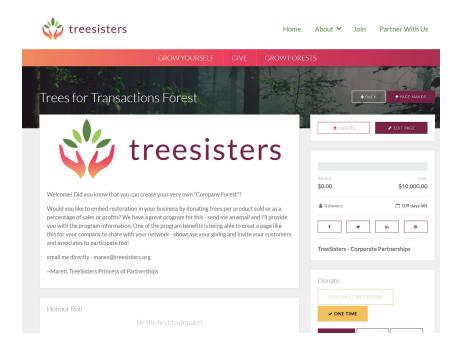

# What's a Forest fundraising page?

A custom page - The [your company] Forest

- Hosted by TreeSisters
- Displays your donations to TreeSisters via a custom URL
- Here is an example (https://treesisters.org/fundraisers/trees-for-transactions):

### Benefits

- ★ Showcase your donations to TreeSisters
- ★ Electronic donations updated in real time
- ★ Your Company Forest custom URL is easy to share with your network via email, social media and on your website
- ★ Invite your network to donate to your Company Forest in aid of TreeSisters