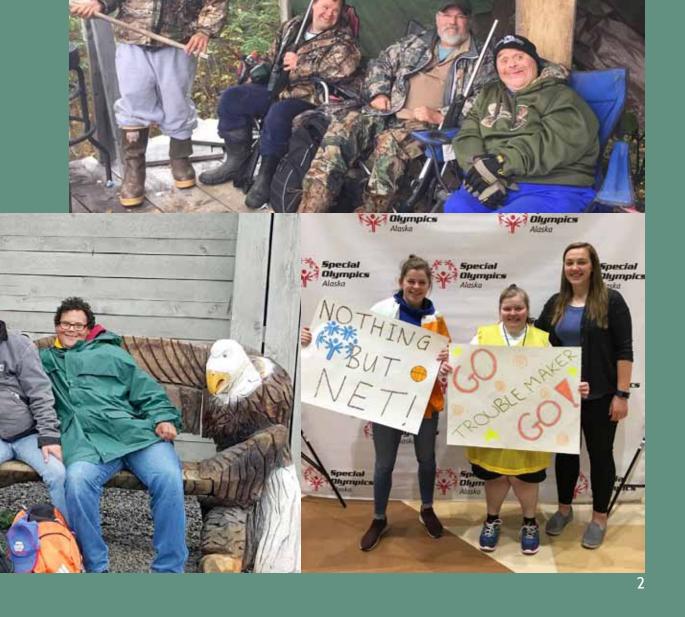

# **Outdoor Pursuits**

Alaskans love the outdoors! Our commitment to support Alaskans, regardless of ability, to experience the beauty and adventure of Alaska created Hope's Outdoor Pursuits Program.

The Anchorage, Kenai, Willow and Kodiak teams take full advantage of this program, offering opportunities to partake in outdoor activities such as hunting, fishing, trapping, kayaking, berry picking and hiking throughout Alaska. The impact on participants is overwhelming, putting food on the table through the hunting and fishing opportunities. Being a contributing member of society brings pride and joy and enables others to see the abilities and gifts so often overlooked.

Special thanks to the Kenai Peninsula Foundation for funding a camp tent and cots for the Kenai Outdoor Pursuits program. Their generosity enhanced our capacity to support people to "camp out" in a safe and comfortable environment.