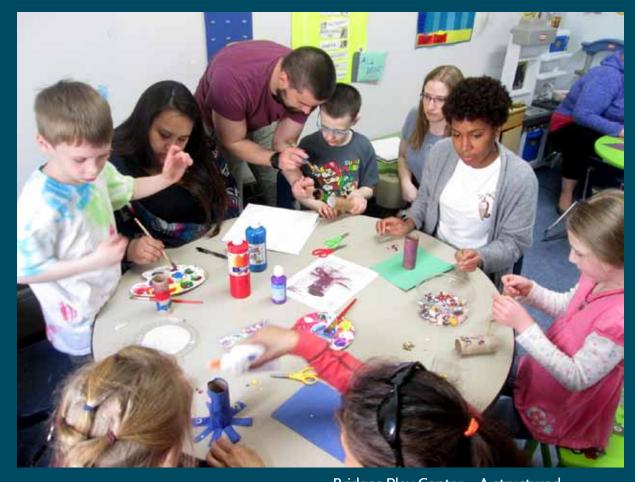

## The Lesko Discovery Center at Hope

Located in Anchorage, this center provides a wide array of activities and supports that promote personal growth through skill-based recreational activities to generate success and encourage new personal and social discoveries.

Community members are invited to participate in the activities offered through the Discovery Center.

Activities vary, but have included:

- Volunteering at the Downtown Soup Kitchen
- Swimming
- Cocoa and current events at the local coffee shops
- Bowling
- Fitness classes
- Rhythm and movement dance classes
- American Sign Language classes
- Cooking and baking classes
- Teen Club
- Karate classes
- Theatre acting