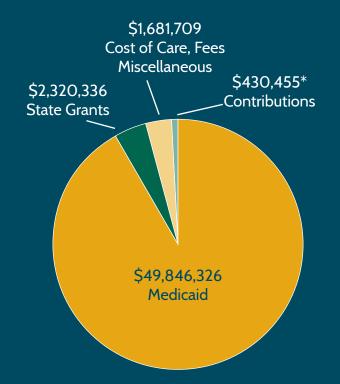

# **Financials**

Figures are based on audited financials, year end 6/30/17.

### Revenue

### Expense

\*Contributions figure does not include an additional \$296,219 in capital project grants.

\*\*Fundraising expense reflects the expenditures of proceeds earned over multiple years and used to meet unfunded program supports, along with the costs associated with those fundraising endeavors.