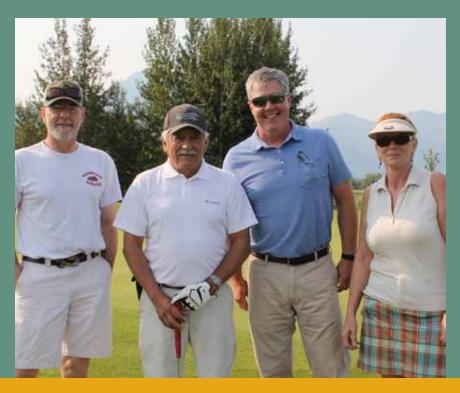

# You make our mission possible

Eagle River Lions Members, Chuck Thomas and Abe Soria, are joined by John Dittrich, Hope's Board President, and Kris Jez, Hope's Deputy Director of Internal/External Communications at the 2017 Annual Hope Golf Classic. The Lions have been active participants in the golf tournament for many years.