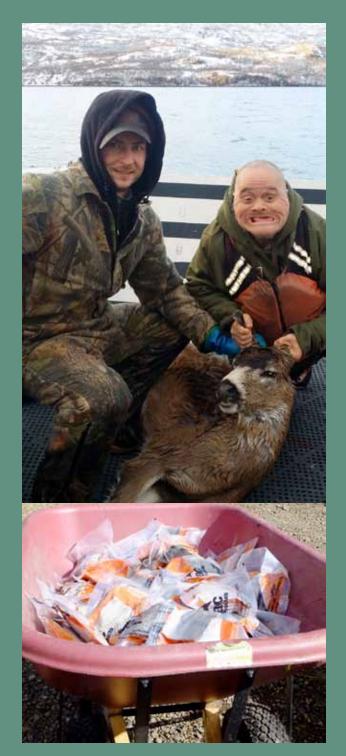

# **Outdoor Pursuits**

Alaskans love the outdoors! Our commitment to support Alaskans, regardless of ability, to experience the beauty and adventure of Alaska created Hope's Outdoor Pursuits Program.

The Anchorage, Kenai, Willow and Kodiak teams take full advantage of this program, offering opportunities to partake in outdoor activities such as hunting, fishing, trapping, kayaking, berry picking and hiking throughout Alaska. The impact on participants is overwhelming, putting food on the table through the hunting and fishing opportunities. Being a contributing member of society brings pride and joy and enables others to see the abilities and gifts so often overlooked.