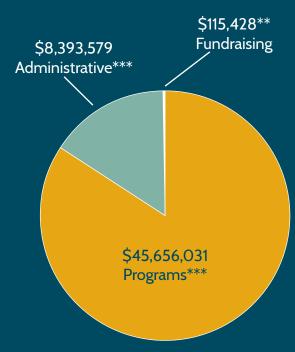

# **Financials**

Figures are based on audited financials, year end 6/30/17.

### Expense

\*Contributions figure does not include an additional \$296,219 in capital project grants.

\*\*Fundraising expense reflects the expenditures of proceeds earned over multiple years and used to meet unfunded program supports, along with the costs associated with those fundraising endeavors.

<sup>\*\*\*</sup>Breakdown is based on an administrative rate of 15.5% for FY17.15