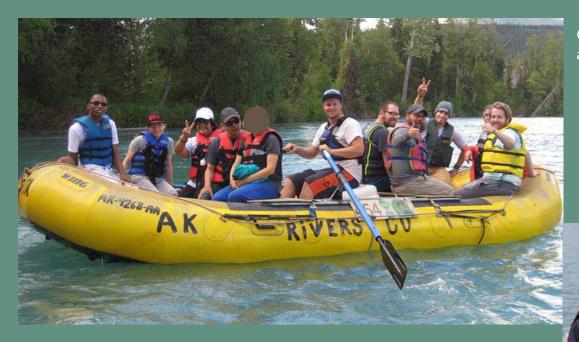

# **Outdoor Pursuits**

Alaskans love the outdoors! Our commitment to support Alaskans, regardless of ability, to experience the beauty and adventure of Alaska created Hope's Outdoor Pursuits Program.

The Anchorage, Kenai, Willow and Kodiak teams take full advantage of this program, offering opportunities to partake in outdoor activities such as hunting, fishing, trapping, kayaking, berry picking and hiking throughout Alaska. The impact on participants is overwhelming, putting food on the table through the hunting and fishing opportunities. Being a contributing member of society brings pride and joy and enables others to see the abilities and gifts so often overlooked.

Special thanks to the Kenai Peninsula Foundation for funding a camp tent and cots for the Kenai Outdoor Pursuits program. Their generosity enhanced our capacity to support people to "camp out" in a safe and comfortable environment.