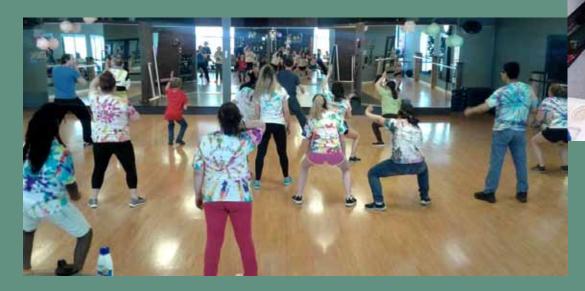

Community members are invited to participate in the activities offered through the Discovery Center.

Activities vary, but have included:

- Volunteering at the Downtown Soup Kitchen
- Swimming
- Cocoa and current events at the local coffee shops
- Bowling
- Fitness classes
- Rhythm and movement dance classes
- American Sign Language classes
- Cooking and baking classes
- Teen Club
- Karate classes
- Theatre acting