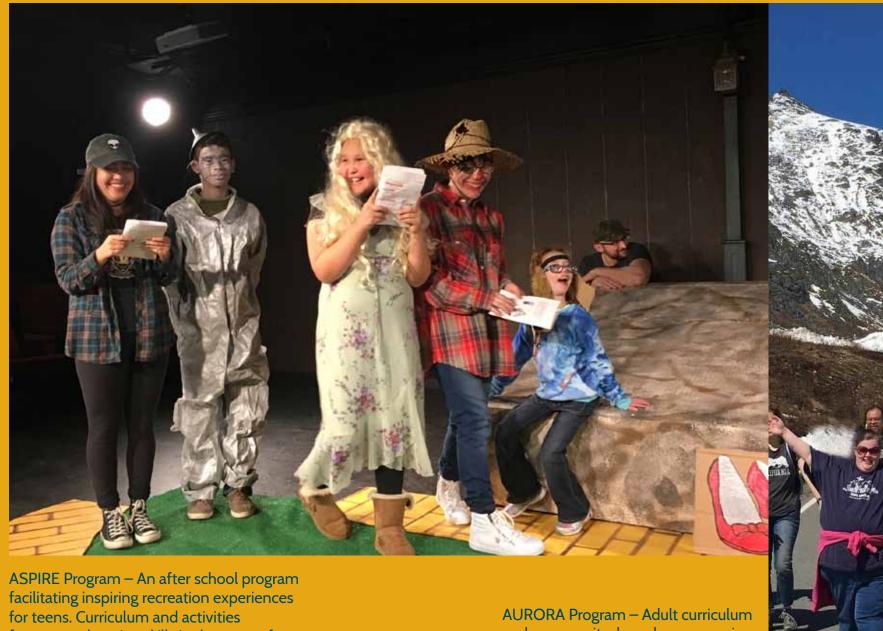

Bridges Play Center – A structured therapeutic program for children ages 3-9 experiencing autism, focusing on socialization, communication and play skills.

ASPIRE Program – An after school program facilitating inspiring recreation experiences for teens. Curriculum and activities focus on enhancing skills in the areas of education, community involvement, fine and gross motor skills, socialization, and communication.

AURORA Program – Adult curriculum and community-based programming working on community involvement, health and wellness, money management, communications, socialization, and education.

Camp Bennett – Eleven weeks of community adventure field trips during the summer for adults.