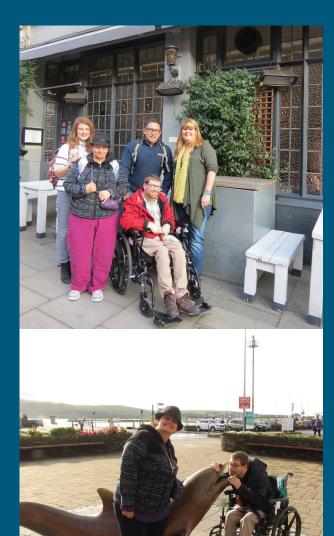

### **Dreams Coming True**

Have you ever experienced the joy that comes from reaffirming your purpose in life? I have, and it was amazing. Let me tell you about the trip to Ireland and England that I took with Justin and Kristine.

My name is Jenny and I have been working at Hope for 18 years. I've known Justin for more than ten years, and Kristine for at least seven.

Justin has always been able to command a crowd; he is an excellent public speaker and a passionate self-advocate. He's had a dream to go to Ireland and speak with volunteers who would be coming to Alaska to provide supports at Hope. Justin noticed that many of Hope's international volunteers arrived surprised by the duties they encountered to support people in everyday tasks. He decided that he would go to Ireland and speak with the next group. He just needed the support to make international travel possible.

Kristine is proud of her English heritage and she often discusses her desire to see England. Top of Kristine's list was having tea and crumpets with the queen. A close second was the opportunity to draw Big Ben, the London Bridge, and Buckingham Palace. Hearing Justin discuss his desired trip to Ireland, a brilliant idea to join their dreams came about. Both had allocated their PFD toward this idea and a generous donor had given a gift with a stipulation it be used to "help dreams come true," so plans developed to help Justin and Kristine experience a trip of a lifetime.

On October 29, 2015 the three of us boarded a plane for London. We documented the journey on the Hope Studios Facebook page, allowing everyone at home to experience the trip with us.

On our first day in London, when Kristine set eyes on Buckingham Palace, it was a magical moment. She was so taken with the sight that she stood quietly for 10 minutes absorbing every detail. On this day, the flag was flying over the Palace, which meant the Queen was home. Kristine was beside herself with excitement.

We made good use of our time in London seeing everything we could! A few of the highlights were riding the tube, climbing Primrose Hill, walking through Regents Park, and crossing over the Golden Jubilee Bridge.

We left for Ireland on the third day. The first part of our journey through Ireland we fulfilled Justin's goal of speaking with the future volunteers at the Waterford Institute of Technology in Tramore, Southern Ireland.