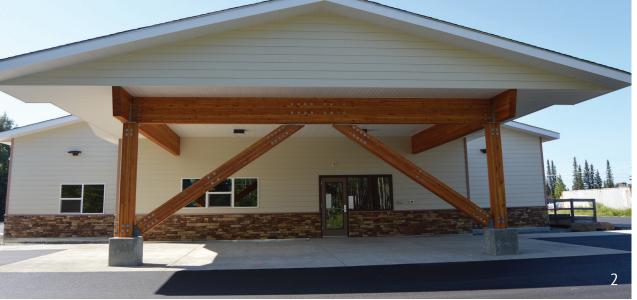

For families like Dennis' the Kenai Peninsula community is a special place. Having access to enriching services and supports for their loved ones is extremely important. A desire to have an inclusive and accessible gathering place for their family members was the start of a dream. Over a period of several years, that vision led to the construction of a new inclusive community center this past spring.

The center completion was made possible by essential partnerships and investments from the State of Alaska Legislative Grants, the Rasmuson Foundation, M.J. Murdock Charitable Trust, the Alaska Mental Health Trust Authority, ConocoPhillips Alaska, and numerous local businesses, community members and agency staff.

"Hope has meant everything to my family." The center will ensure Alaskans always have the support they need now and into the future." –Dennis

The Hope Kenai Community Center officially opened in July and has been a bustle of activity ever since.