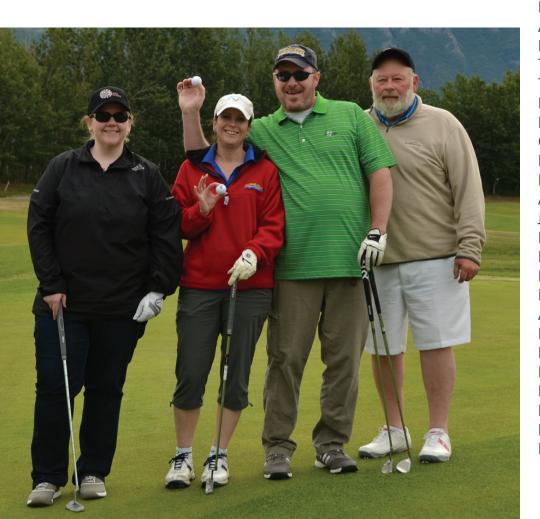

#### Hope Golf Classic

\$68,000 raised

- 104 enthusiastic golfers
- 30 mph wind
- 0 holes in one
- \$22,500 raised