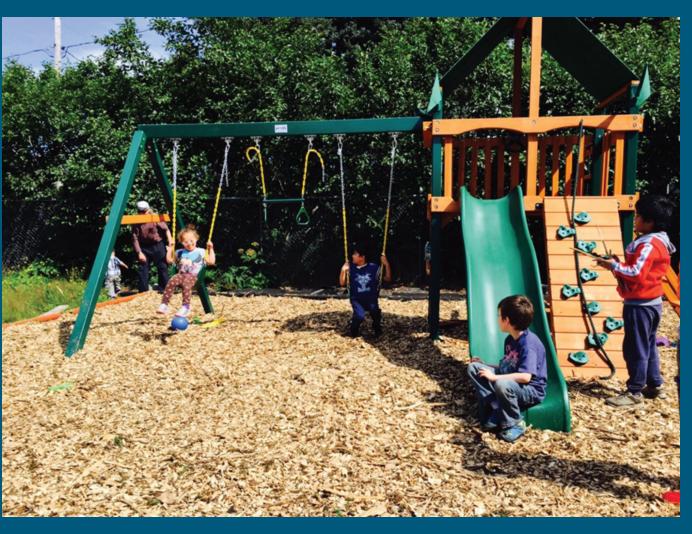

### A Gift of Time, Talent and Resources

After the erection of the swing set, several community members volunteered to help spread the woodchips and finish up the landscaping. Fishing crews from three local boats then moved the swing set to its permanent local.

Everyone's generosity made the completion of the play area a reality and brought joy to the children awaiting the opportunity to play. This is a true example of how community members experience Hope through gifts of time, talent and resources.

When James Turner, the Plant Manager from Ocean Beauty Seafood, was asked why he chose to help us in our endeavor to bring a swing set to Kodiak, he responded by saying, "My employees live in Kodiak and some have family members that receive supports from Hope. By helping Hope, I'm supporting my employees and their families. One hand shakes the other. "

Because of people like James and businesses like Ocean Beauty, Hope's Kodiak program now has a fabulous play area outside their community center. The equipment was purchased with grants from the State of Alaska, Healthy Tomorrows, the City of Kodiak, and the Kodiak Island Borough. Getting it to Kodiak was another story, as none of the companies would ship to Kodiak. That's when Ocean Beauty stepped in. James offered to put the kit on one of his tenders and deliver it free of charge. Upon arrival, not only did Ocean Beauty deliver it to our center, they also sent a crew to set it up.