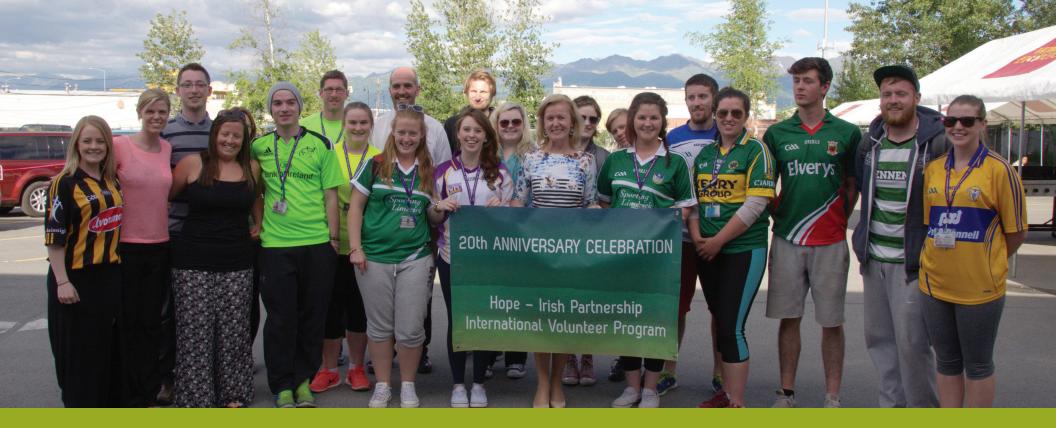

### **Volunteer Program Draws Irish Ambassador**

Hope was honored to host the Irish Ambassador to the United States of America, Anne Anderson, at a 20-year anniversary celebration of its Irish International Volunteer Program in June, 2015.

Conceived in 1995, the volunteer program originated as a partnership between Hope and Waterford Institute of Technology in Ireland. It was designed to provide a crosscultural experience for participants, Hope employees, and individuals who choose Hope's services. Over the past 20 years the program has evolved into a broader international endeavor, working through university communities throughout Ireland, Romania, Austria and Russia. In total Hope has hosted over 2,000 volunteers, with far-reaching effects on participants and their home countries. Many individuals in leadership roles in disability support services in Ireland have volunteered at Hope. Madame Ambassador Anderson shared her country's gratitude for the opportunities offered through this program. She also shared her pride in her countrymen for their outstanding volunteer service.