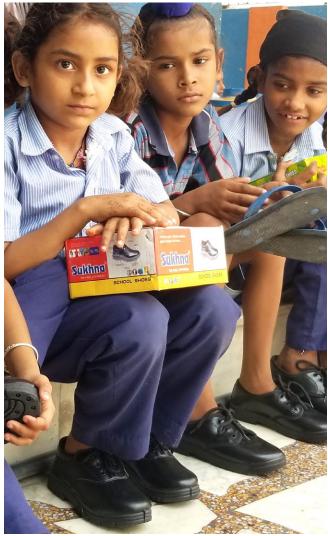

#### CHILD'S SCHOOL UNIFORM, BAG, AND SHOES \$45

Send the child to school with fresh new clothes, comfortable shoes, and a spacious bag.

#### BACK TO SCHOOL KIT \$45

A pair of shoes, a school bag, a pencil kit, and notebooks—these seemingly simple items are often out of reach for struggling families, but they can make a world of difference by ensuring children can attend school.