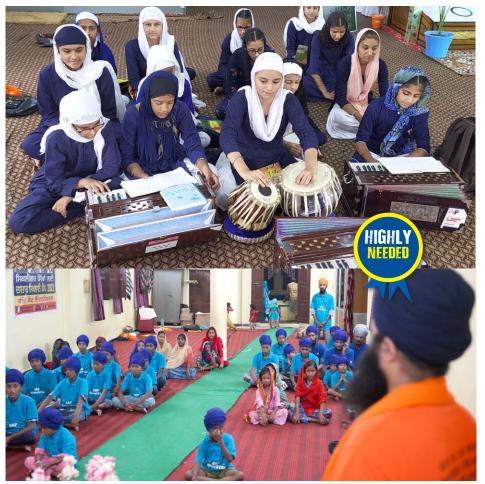

FUND SIKHI AWARENESS \$3500 For 1 Teacher \$8500 Funding A Vidya Kendar For A Year Countless individuals face hardships, but embracing the enlightening Sikh way of life bestowed by Baba Nanak Ji can guide them towards self-empowerment and success.