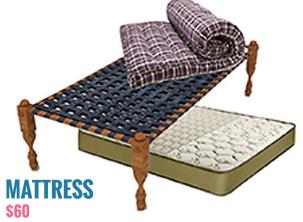

#### BLANKETS \$30 Your gift of blankets can bring comfort and

Your gift of blankets can bring comfort and warmth to someone's life.

Your donation provides families in need with a soft, restful mattress for a better night's sleep.