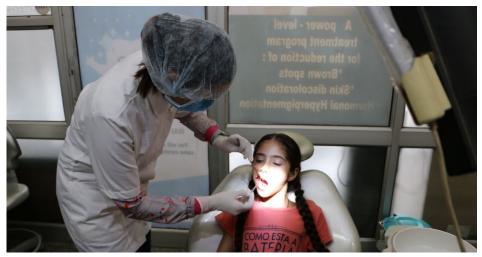

#### VISIT TO THE DENTIST \$100 For 5 Children \$25 For 1 Child

Dental care can be incredibly expensive, forcing some people to avoid the dentist their whole lives, even when they have dental issues. But we have the power to change that. Your gift of a dental visit will open a door to better health and brighter smiles. It's not just a check-up; it's a chance for someone to finally get the care they need.