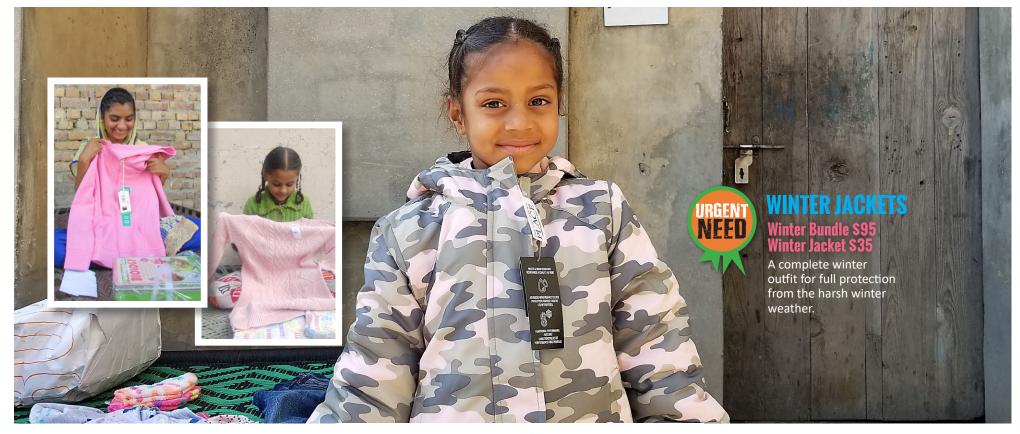

#### BLANKETS \$30 Your gift of blankets can bring comfort and

Your gift of blankets can bring comfort and warmth to someone's life.

Your donation provides families in need with a soft, restful mattress for a better night's sleep.