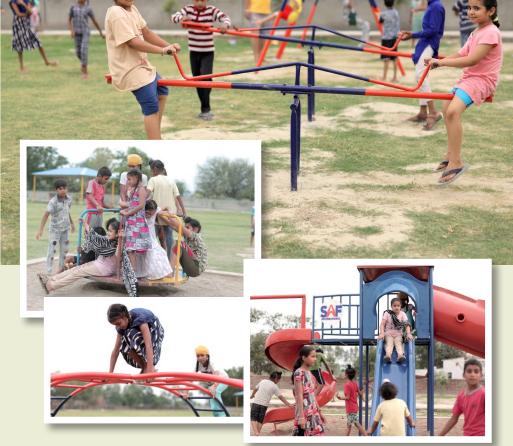

#### KIDS PLAYGROUND \$7000

Elevate children's lives with the gift of a playground—an outdoor haven where holistic learning, quality time with elders, and joyful socialization thrive, screen-free. Foster their growth and happiness with this priceless experience.

You may be able to get this installed in your own village in Panjab. For more details, support@safinternational.org