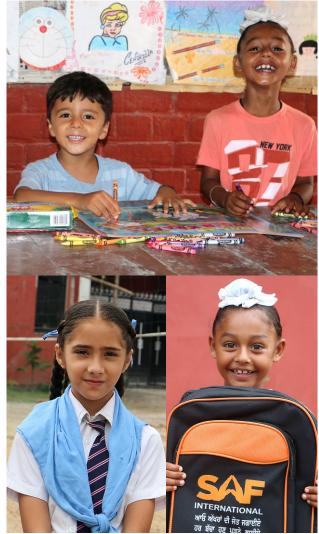

### EDUCATION

Elevate the spirits of children in need with the gift of clothing and school supplies. In the pages of our Gifts of Compassion catalogue, you have the power to ensure that these young learners are well-equipped for their educational journey while keeping warm and comfortable.

#### SELECT YOUR SELEC

Select your choice, whether it's a back to school kit (page 11), a new bicycle (page 7) or the gift of clean water (page 14), your gift of compassion will help transform a life.

<u>Every gift</u> will be accompanied by a card for your loved one!