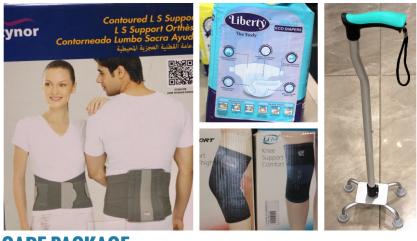

#### CARE PACKAGE \$70/PACKAGE FOR THE ELDERLY

A collection of handpicked items that address the immediate needs of the elderly within a community we support.