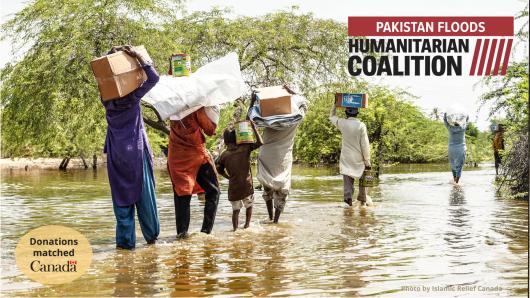

PAKISTAN FLOODS
HUMANITARIAN
COALITION

Donations
matched
Canada

Paroto by Islamic Relief Canada

The reason of the file of the second of the

In response to the flooding emergency in Pakistan, Canadian Lutheran World Relief is joining Canadian aid agencies in the Humanitarian Coalition to raise funds to rush assistance to people in need.

Government of Canada will match donations up to \$3 million, doubling the impact of your gift.

Your donations to CLWR will support our local ACT Alliance partners responding with emergency cash support, clean water, food and critical household items.

Please join us in prayer for those affected and consider donating.

Visit **clwr.org/pakistan** or **call 1-800-661-2597** (Mon-Fri 8:30am-4pm CST) to learn more.

In response to the flooding emergency in Pakistan, Canadian Lutheran World Relief is joining Canadian aid agencies in the Humanitarian Coalition to raise funds to rush assistance to people in need.