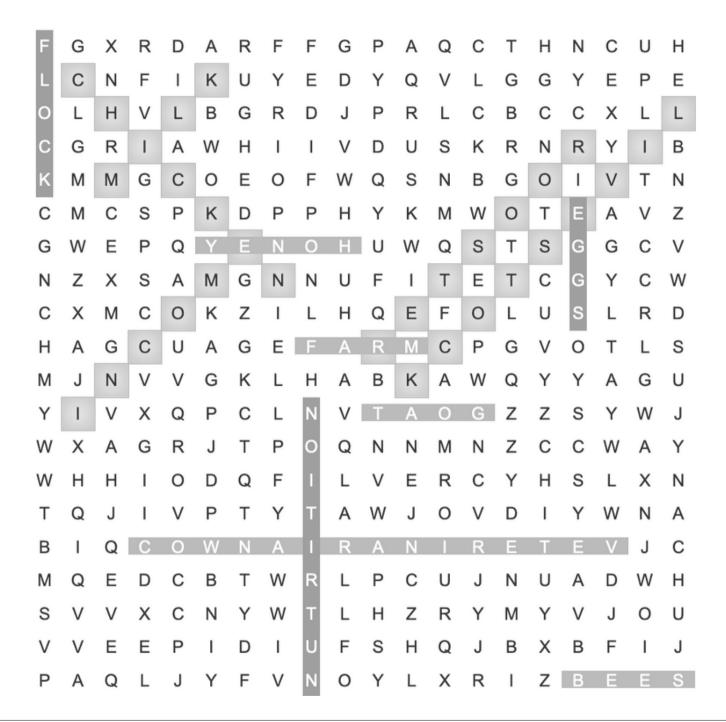

## FARM ANIMAL WORD SEARCH

F G Х R D R G Р C Н Ν C U Н F F L C Ν ı K U Υ Ε D Υ Q V L G G Υ Р Ε R C C C 0 L Н L В G D J Ρ R L В Х L C G R W Н ı I D U S K R Ν R Υ ı Α V В C Ε S K M M G 0 0 F W Q Ν В G 0 ı V Т Ν Р C M C S K D Р Р Н Y K W Т Ε Α Z M 0 Ε G W P Q Υ Ε 0 Н W Q S Т S G G C V Ν U Ζ Ν C Υ Х S Α M G F Т Ε Т G C W Ν Ν U Ζ Ε F S C Χ M C 0 K ı L Н Q 0 L U L R D Н Α G C U Α G Ε F Α R M C P G V 0 Т L S Ν V G K L Н Α В K Α W O Υ Α G M J Υ U Υ ı V Х Q P C L Ν Т Α G Ζ Ζ S Υ W V 0 J Т W W Х Α G R J P 0 Q Ν Ν M Ν Ζ C C Α Υ Q F Ε C S W Н Н ı 0 D ı L V R Υ Н L Х Ν Т Т ı Т Q J V Р Υ Α W J 0 V D W Ν Υ Α O C 0 W Ν R R Т E V J C В Α Α Ν E M Q Ε D C В Т W R L Ρ C U J Ν U Α D W Н Ζ S V C Υ W Т Н Υ J 0 Х Ν L R Υ M V U Ε Ε Ρ I D I U F S Н Q J В X В F J Р F R Z E Q Ν 0 L X В E S Υ

## **FARM ANIMAL WORD SEARCH - ANSWER KEY**

<u>INSTRUCTIONS:</u> Find the following words in the grid above. Words may be written going forwards, backwards, up, down or diagonally.

BEES CHICKEN COW EGGS FARM FLOCK GOAT HONEY
INCOME LIVESTOCK MILK NUTRITION ROOSTER VETERINARIAN